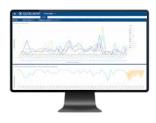

## Historical Data Analysis & Reporting

- Flexible and easy to use reporting tools to present, analyze, and share results.
- Interactive result maps assist in decision-making for at-risk locations.
- Analyze data beyond Environmental Monitoring (in process, finished product, etc).
- QualMap for more impactful insights.