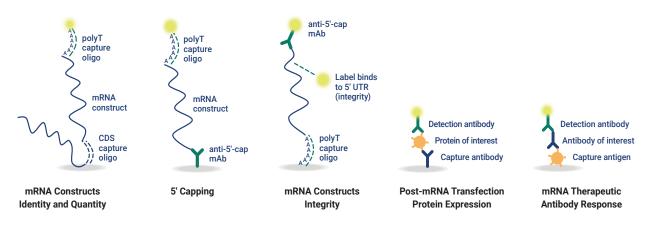

### **mRNA Assay Options**

InDevR's VaxArray platform can help reduce operational burden and focus results by providing the flexibility to design custom assays for your unique targets and needs, including identity, quantification, and sample integrity.