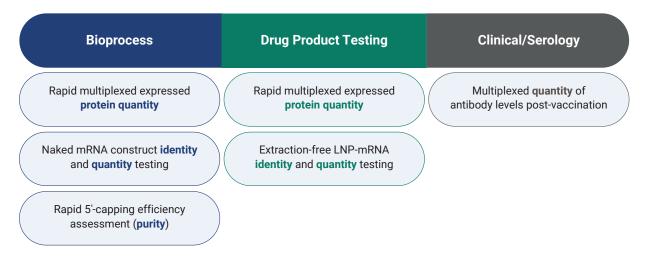

#### **Capabilities**

### **mRNA Assay Options**

InDevR's VaxArray platform can help reduce operational burden and focus results by providing the flexibility to design custom assays for your unique targets and needs, including identity, quantification, and sample integrity.